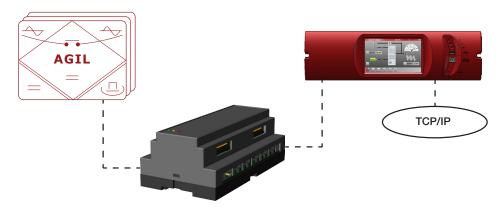

# T4S/CATENA

## AGIL MODULAR UPS VERSION

#### **T4S**

- 8 input relays (Major, Minor, 6 user programmable)
- 8 digital inputs
- Ethernet (IPv4): remote GUI, SNMPv1
- 2x RS485
- 2x CAN bus
- 3x temperature sensor (for batteries)
- 1x CE+T Module bus
- 3x status LED
- Din Rail mounting

#### Catena

- 7" LCD Resistive touchscreen
- 3x status LED
- 1x front USB (for USB stick)
- Front Ethernet
- Rack or panel mounting