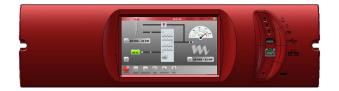

#### Catena

- 7" LCD Resistive touchscreen
- 3x status LED
- 1x front USB (for USB stick)
- Front Ethernet
- Rack or panel mounting