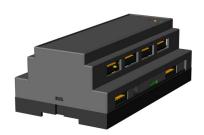

#### **T4S**

- 8 input relays (Major, Minor, 6 user programmable)
- 8 digital inputs
- Ethernet (IPv4): remote GUI, SNMPv1
- 2x RS485
- 2x CAN bus
- 3x temperature sensor (for batteries)
- 1x CE+T Module bus
- 3x status LED
- Din Rail mounting